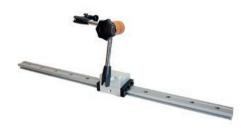

## **Delivery**

- Cardboard box
- Without measuring support, guideway, dial gauge (optional accessories)

application as a bench centre

| M                          | <b>7</b>    | Height of centers | Distance between the end | T-groove width | Base      | Order no. | List price        |
|----------------------------|-------------|-------------------|--------------------------|----------------|-----------|-----------|-------------------|
|                            |             | mm                | mm                       | mm             | mm        |           | EUR               |
|                            |             | 75                | 550                      | 10 H7          | 200 x 150 | 0788 904  | 1015.00           |
|                            | Accessories |                   |                          |                |           | Order no. | List price<br>EUR |
| Support arm with holder    |             |                   |                          |                | 0788 980  | 83.00     |                   |
| Support arm with guideways |             |                   |                          |                | 0788 990  | 368.00    |                   |