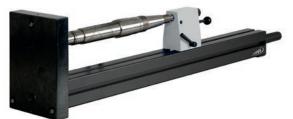

## **Delivery**

- Cardboard box
- Without measuring support, guideway, dial gauge (optional accessories)

application as a bench centre

| M                          | <b>7</b>    | Height of centers | Distance between the end | T-groove width | Base      | Order no. | List price        |
|----------------------------|-------------|-------------------|--------------------------|----------------|-----------|-----------|-------------------|
|                            |             | mm                | mm                       | mm             | mm        |           | EUR               |
|                            |             | 75                | 550                      | 10 H7          | 200 x 150 | 0788 904  | 1015.00           |
|                            | Accessories |                   |                          |                |           | Order no. | List price<br>EUR |
| Support arm with holder    |             |                   |                          |                | 0788 980  | 83.00     |                   |
| Support arm with guideways |             |                   |                          |                | 0788 990  | 368.00    |                   |

0788 990