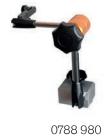

## **Delivery**

- Cardboard box
- Without measuring support, guideway, dial gauge (optional accessories)

application as a bench centre

| M                          | <b>7</b>    | Height of centers | Distance between the end | T-groove width | Base      | Order no. | List price        |
|----------------------------|-------------|-------------------|--------------------------|----------------|-----------|-----------|-------------------|
|                            |             | mm                | mm                       | mm             | mm        |           | EUR               |
|                            |             | 75                | 550                      | 10 H7          | 200 x 150 | 0788 904  | 1015.00           |
|                            | Accessories |                   |                          |                |           | Order no. | List price<br>EUR |
| Support arm with holder    |             |                   |                          |                | 0788 980  | 83.00     |                   |
| Support arm with guideways |             |                   |                          |                | 0788 990  | 368.00    |                   |