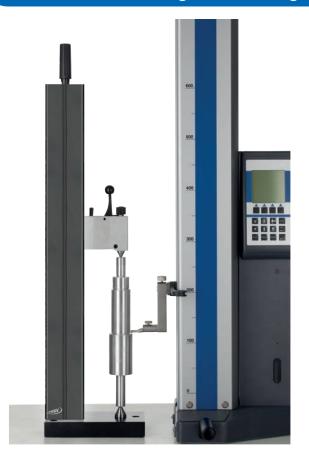

## 0788 Shaft measuring instrument lightweight

## Model

- For rapid measurement of distances, shoulders, taper, roundness, etc.
- Vertical and horizontal alignment
- Vertical base with 3 hardened adjustment support surfaces
- Measuring beam is made of hard anodized aluminium profile
- Aluminium tailstocks
- Load capacity horizontal max. 15 kg

## **Delivery**

- Cardboard box
- Without measuring support, guideway, dial gauge (optional accessories)

application as a bench centre

| M                          | <b>7</b>    | Height of centers | Distance between the end | T-groove width | Base      | Order no. | List price        |
|----------------------------|-------------|-------------------|--------------------------|----------------|-----------|-----------|-------------------|
|                            |             | mm                | mm                       | mm             | mm        |           | EUR               |
|                            |             | 75                | 550                      | 10 H7          | 200 x 150 | 0788 904  | 1015.00           |
|                            | Accessories |                   |                          |                |           | Order no. | List price<br>EUR |
| Support arm with holder    |             |                   |                          |                | 0788 980  | 83.00     |                   |
| Support arm with guideways |             |                   |                          |                | 0788 990  | 368.00    |                   |