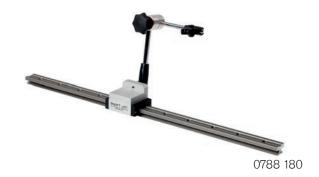

## **Delivery**

- Cardboard box
- Without measuring support, guideway, dial gauge (optional accessories)

application as a bench centre

| M | <b>%</b>                   | Height of centers | Distance between centres | T-groove width | Base      | Order no.         | List price |
|---|----------------------------|-------------------|--------------------------|----------------|-----------|-------------------|------------|
|   |                            | mm                | mm                       | mm             | mm        |                   | EUR        |
|   | •                          | 75                | 550                      | 10 H7          | 200 x 120 | 0788 104          | 1275.00    |
|   | Accessories                |                   |                          |                | Order no. | List price<br>EUR |            |
|   | Support arm with guideways |                   |                          |                | 0788 180  | 259.00            |            |