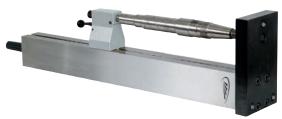

## 0788 Shaft measuring instrument

## Model

- For rapid measurement of diameters, distances, shoulders, taper, roundness, etc.
- For vertical and horizontal alignment
- Vertical base with 3 hardened adjustment support surfaces
- Measuring beam is made of stainless steel
- Load capacity horizontal max. 20 kg

## **Delivery**

- Cardboard box
- Without measuring support, guideway, dial gauge (optional accessories)

application as a bench centre

| M | <b>%</b>                   | Height of centers | Distance between centres | T-groove width | Base      | Order no.         | List price |
|---|----------------------------|-------------------|--------------------------|----------------|-----------|-------------------|------------|
|   |                            | mm                | mm                       | mm             | mm        |                   | EUR        |
|   | •                          | 75                | 550                      | 10 H7          | 200 x 120 | 0788 104          | 1275.00    |
|   | Accessories                |                   |                          |                | Order no. | List price<br>EUR |            |
|   | Support arm with guideways |                   |                          |                | 0788 180  | 259.00            |            |