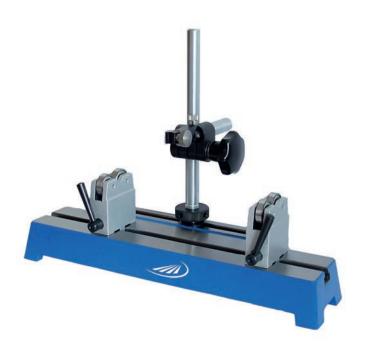

## 0780 Bench centres with roller supports

## **Specification**

- Finely ground surface, flatness tolerance according to DIN 876-2
- With two roller supportsConcentricity tolerance of the rolls 0.005 mm
- Quick-clamping device by clamping lever

- With T-groove and support column
  With mounting hole for dial gauges Ø
- Fine adjustment

## **Delivery**

Cardboard box

| H | 1   7 | Height of roller supports | T-groove width | Base      | Contact surface | Order no. | List price |
|---|-------|---------------------------|----------------|-----------|-----------------|-----------|------------|
|   |       | mm                        | mm             | mm        | mm              |           | EUR        |
|   |       | 65                        | 10H7           | 350 x 110 | 3 - 30          | 0780 201  | 630.00     |
|   |       | 65                        | 10H7           | 500 x 110 | 3 - 30          | 0780 202  | 788.00     |
|   |       | 100                       | 12H7           | 700 x 180 | 4 - 60          | 0780 206  | 1578.00    |