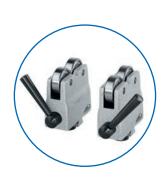

## **Specification**

- Finely ground surface, flatness tolerance according to DIN 876-2
- With two roller supportsConcentricity tolerance of the rolls 0.005 mm
- Quick-clamping device by clamping lever