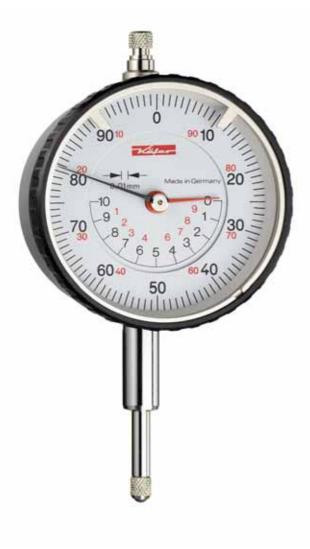

## Dial Gauge M 2 TK

The technical features of Dial Gauge M 2 TK are the same as for model M 2 T.

Both pointers are concentrically arranged on the Dial Gauge M 2 TK. This allows particularly clear reading.

On request this Dial Gauge can also be supplied in a shockproof version.

| Precision Dial Gauge M 2 TK                                   |                         |
|---------------------------------------------------------------|-------------------------|
| Reading                                                       | 0.01 mm                 |
| Range                                                         | 10 mm                   |
| Range per revolution                                          | 1 mm                    |
| Bezel-Ø                                                       | 58 mm                   |
| Stem-Ø                                                        | 8 h 6                   |
| Dimensions and accuracy according to DIN EN ISO 463 / DIN 878 |                         |
| Initial measuring force                                       | 0.7 N ± 20%             |
| Dimensioned drawing                                           | page 8                  |
| Data sheet to DIN EN ISO 463                                  | www.kaefer-messuhren.de |