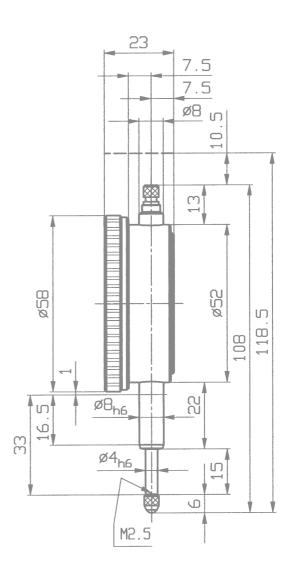

On request this Dial Gauge can also be supplied in a shockproof version.

| Precision Dial Gauge M 2 TK                                   |                         |
|---------------------------------------------------------------|-------------------------|
| Reading                                                       | 0.01 mm                 |
| Range                                                         | 10 mm                   |
| Range per revolution                                          | 1 mm                    |
| Bezel-Ø                                                       | 58 mm                   |
| Stem-Ø                                                        | 8 h 6                   |
| Dimensions and accuracy according to DIN EN ISO 463 / DIN 878 |                         |
| Initial measuring force                                       | 0.7 N ± 20%             |
| Dimensioned drawing                                           | page 8                  |
| Data sheet to DIN EN ISO 463                                  | www.kaefer-messuhren.de |