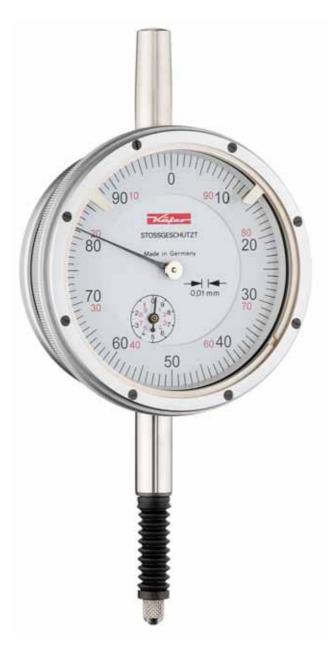

## Dial Gauge M 2 SW

waterproof, shockproof

The waterproof Precision Dial Gauge M 2 SW also has a bezel which can be rotated through 360°.

When changing the measuring insert attention has to be paid that the spacer disc between the measuring insert and the rubber bellows is put back again. Otherwise the Dial Gauge is no longer sealed against the ingress of contamination.

Spindle and stem are made of resistant stainless steel. The spindle is lapped.

| Precision Dial Gauge M 2 SW waterproof, shockproof |                         |
|----------------------------------------------------|-------------------------|
| Reading                                            | 0.01 mm                 |
| Range                                              | 10 mm                   |
| Range per revolution                               | 1 mm                    |
| Bezel-Ø                                            | 61.5 mm                 |
| Stem-Ø                                             | 8 h 6                   |
| Accuracy according to                              | DIN 878                 |
| Initial measuring force                            | on request              |
| Dimensioned drawing                                | page 55                 |
| Data sheet to DIN EN ISO 463                       | www.kaefer-messuhren.de |