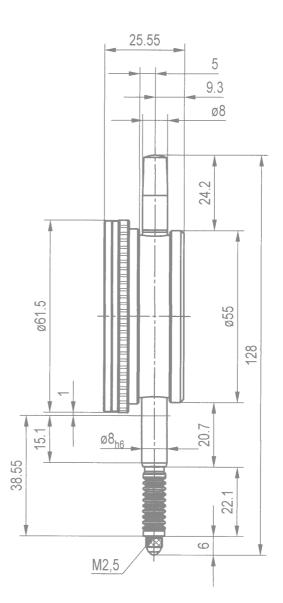

Spindle and stem are made of resistant stainless steel. The spindle is lapped.

| Precision Dial Gauge M 2 SW waterproof, shockproof |                         |
|----------------------------------------------------|-------------------------|
| Reading                                            | 0.01 mm                 |
| Range                                              | 10 mm                   |
| Range per revolution                               | 1 mm                    |
| Bezel-Ø                                            | 61.5 mm                 |
| Stem-Ø                                             | 8 h 6                   |
| Accuracy according to                              | DIN 878                 |
| Initial measuring force                            | on request              |
| Dimensioned drawing                                | page 55                 |
| Data sheet to DIN EN ISO 463                       | www.kaefer-messuhren.de |