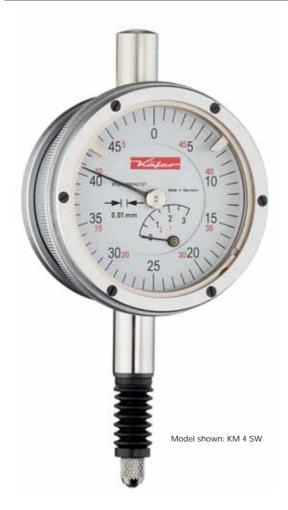

## Small Dial Gauge KM 4 SW

waterproof, shockproof

## Small Dial Gauge KM 4/5 SW

waterproof, shockproof

Due to their high-class impact protection the Small Dial Gauges KM 4 SW and KM 4/5 SW offer an extremely long service life. A gear rack sleeve covering the length of the spindle is arranged and sprung in such a way that the shocks against the measuring insert are not transferred to the measuring gear. These Dial Gauges are robust in operation. Their precision is maintained with practically no limitations.

Spindle and stem are made of resistant stainless steel. The spindle is lapped.

| Small Dial Gauge KM 4 SW waterproof, shockproof |                         |
|-------------------------------------------------|-------------------------|
| Reading                                         | 0.01 mm                 |
| Range                                           | 3 mm                    |
| Range per revolution                            | 0.5 mm                  |
| Bezel-Ø                                         | 44.5 mm                 |
| Stem-Ø                                          | 8 h 6                   |
| Accuracy according to                           | DIN 878                 |
| Initial measuring force                         | 1.0 N ± 20%             |
| Dimensioned drawing                             | page 54                 |
| Data sheet to DIN EN ISO 463                    | www.kaefer-messuhren.de |
|                                                 |                         |

| Small Dial Gauge KM 4/5 SW waterproof, shockproof |                         |
|---------------------------------------------------|-------------------------|
| Reading                                           | 0.01 mm                 |
| Range                                             | 5 mm                    |
| Range per revolution                              | 0.5 mm                  |
| Bezel-Ø                                           | 44.5 mm                 |
| Stem-Ø                                            | 8 h 6                   |
| Accuracy according to                             | DIN 878                 |
| Initial measuring force                           | 0.9 N ± 20%             |
| Dimensioned drawing                               | page 54                 |
| Data sheet to DIN EN ISO 463                      | www.kaefer-messuhren.de |