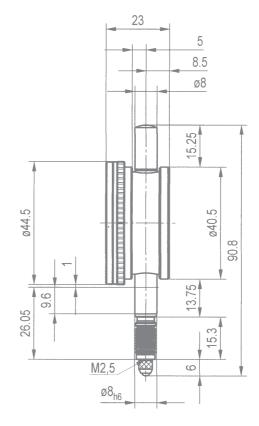

The above dimensioned drawing also applies to the Safety Dial Gauge SI-45 W.

On models KM 4 SW and SI-45 W the dimension 15.25 mm at the top is 12.25 mm instead. The overall length thus becomes 87.8 mm instead of 90.8 mm.