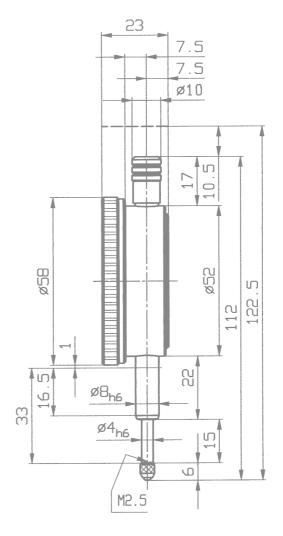

Spindle and stem are made of resistant stainless steel. The spindle is lapped.

| Precision Dial Gauge M 2 SN shockproof |                             |
|----------------------------------------|-----------------------------|
| Reading                                | 0.01 mm                     |
| Range                                  | 10 mm                       |
| Range per revolution                   | 1 mm                        |
| Bezel-Ø                                | 58 mm                       |
| Stem-Ø                                 | 8 h 6                       |
| Dimensions and accuracy according      | to DIN EN ISO 463 / DIN 878 |
| Initial measuring force                | on request                  |
| Dimensioned drawing                    | page 13                     |
| Data sheet to DIN EN ISO 463           | www.kaefer-messuhren.de     |