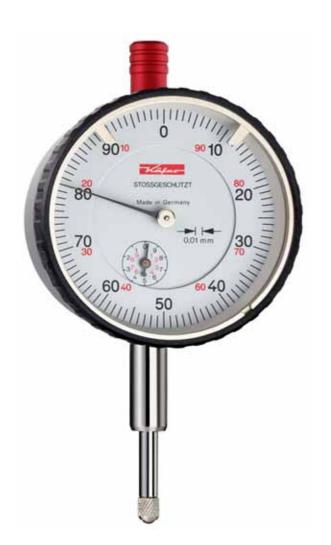

## Dial Gauge M 2 SN

shockproof

With this shockproof series, a product of our extensive design expertise, we offer an accurate, reliable and long-lasting Dial Gauge.

A gear rack sleeve covering the length of the spindle is arranged and sprung in such a way that the shocks against the measuring insert are not transferred to the gauge movement. The Dial Gauge is robust in operation. Its precision is maintained with practically no limitations.

Spindle and stem are made of resistant stainless steel. The spindle is lapped.

| Precision Dial Gauge M 2 SN shockproof |                             |
|----------------------------------------|-----------------------------|
| Reading                                | 0.01 mm                     |
| Range                                  | 10 mm                       |
| Range per revolution                   | 1 mm                        |
| Bezel-Ø                                | 58 mm                       |
| Stem-Ø                                 | 8 h 6                       |
| Dimensions and accuracy according      | to DIN EN ISO 463 / DIN 878 |
| Initial measuring force                | on request                  |
| Dimensioned drawing                    | page 13                     |
| Data sheet to DIN EN ISO 463           | www.kaefer-messuhren.de     |