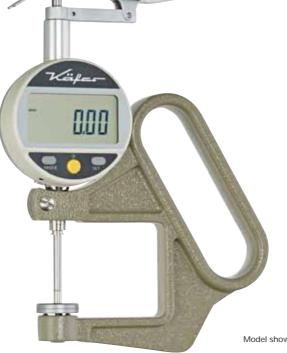

## Digital Thickness Gauge JD 100/25

with lifting device

The use of a frame with large frame height together with a Digital Dial Indicator with 25 mm measuring range and a lifting device results in a Thickness Gauge which combines the advantages of easy handling and large measuring range suitable for various applications. Together with the Stand 2.1670 this converts a portable instrument quickly without complications to a table instrument.

Model shown: JD 50/25

128